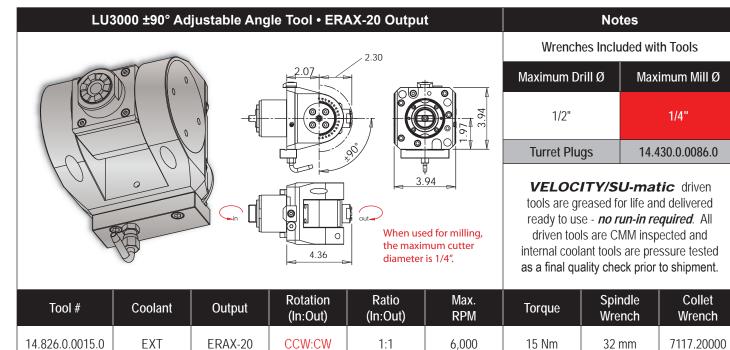

### Notes

| Wrenches Included with Tools |                 |  |  |  |  |
|------------------------------|-----------------|--|--|--|--|
| Maximum Drill Ø              | Maximum Mill Ø  |  |  |  |  |
| 5/8"                         | 17/32"          |  |  |  |  |
| Turret Plugs                 | 14.430.0.0086.0 |  |  |  |  |

VELOCITY/SU-matic driven tools are greased for life and delivered ready to use - *no run-in required*. All driven tools are CMM inspected and internal coolant tools are pressure tested as a final quality check prior to shipment.