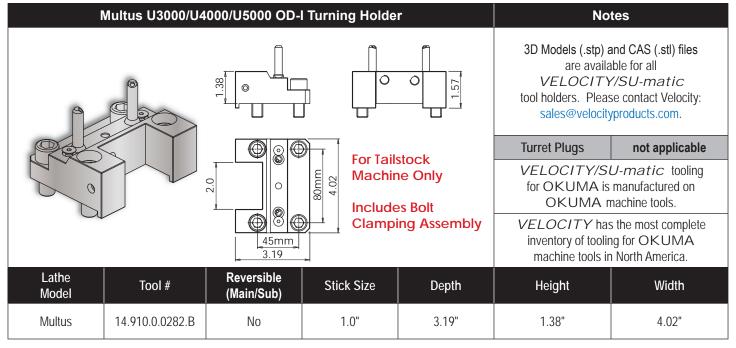

## VELOCITY TOOLING FOR OKUMA MULTUS U3000/U4000/U5000

## **Static Tools**

## LOKUMA



## Multus U3000/U4000/U5000 OD-II Face Turning Holder • Main/Sub **Notes** 3D Models (.stp) and CAS (.stl) files are available for all VELOCITY/SU-matic tool holders. Please contact Velocity: sales@velocityproducts.com. 1.02 4.96 14.430.0.0086.0 **Turret Plugs** VELOCITY/SU-matic tooling for OKUMA is manufactured on 0 0 0 OKUMA machine tools. 0 0 0 VELOCITY has the most complete inventory of tooling for OKUMA machine tools in North America. 5.98 Lathe Reversible Stick Size Tool# Depth Height Width (Main/Sub) Model Multus 14.910.0.0177.0 No 1.0" 5.98" 4.13" 3.74"