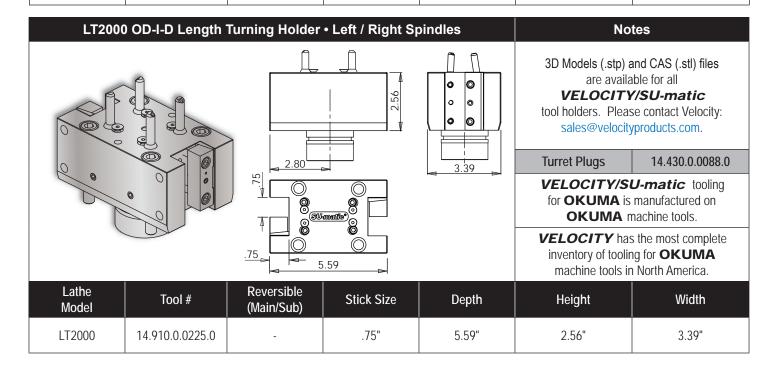

## LT2000 OD-I-S Length Turning Holder **Notes** 3D Models (.stp) and CAS (.stl) files are available for all **VELOCITY/SU-matic** tool holders. Please contact Velocity: sales@velocityproducts.com. 2.76 3.39 **Turret Plugs** 14.430.0.0088.0 VELOCITY/SU-matic tooling for **OKUMA** is manufactured on **OKUMA** machine tools. **@**(0) **VELOCITY** has the most complete inventory of tooling for **OKUMA** 4.76 machine tools in North America. Lathe Reversible Tool# Stick Size Depth Height Width Model (Main/Sub) 14.910.0.0224.0 .75" LT2000 Yes 4.76" 2.56" 3.39"