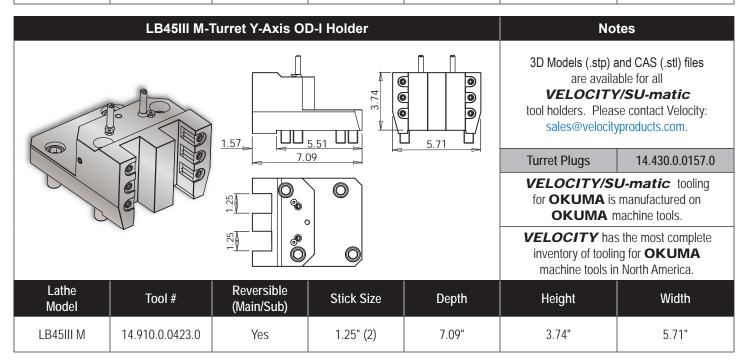

#### Notes

3D Models (.stp) and CAS (.stl) files are available for all

#### **VELOCITY/SU-matic**

tool holders. Please contact Velocity: sales@velocityproducts.com.

Turret Plugs

14.430.0.01570

**VELOCITY/SU-matic** tooling for **OKUMA** is manufactured on **OKUMA** machine tools.

**VELOCITY** has the most complete inventory of tooling for **OKUMA** machine tools in North America.

| Lathe<br>Model | Tool #          | Reversible<br>(Main/Sub) | Stick Size | Depth | Height | Width |
|----------------|-----------------|--------------------------|------------|-------|--------|-------|
| LB45III M      | 14.910.0.0347.0 | Yes                      | 1.25"      | 6.81" | 3.74"  | 5.28" |