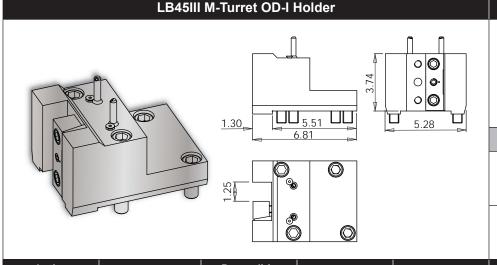

**VELOCITY** has the most complete inventory of tooling for **OKUMA** machine tools in North America.

| Lathe<br>Model | Tool #          | Reversible<br>(Main/Sub) | Stick Size | Depth | Height | Width |
|----------------|-----------------|--------------------------|------------|-------|--------|-------|
| LB45III M      | 14.910.0.0347.0 | Yes                      | 1.25"      | 6.81" | 3.74"  | 5.28" |