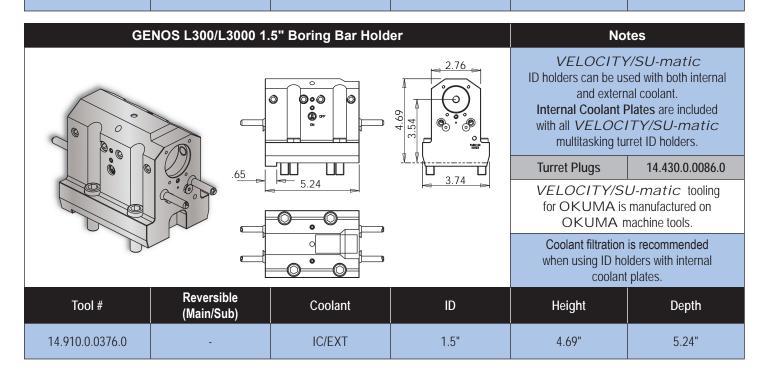

### VELOCITY/SU-matic ID holders can be used with both internal and external coolant. Internal Coolant Plates are included with all VELOCITY/SU-matic

multitasking turret ID holders.

VELOCITY/SU-matic tooling for OKUMA is manufactured on OKUMA machine tools.

14.430.0.0086.0

**Turret Plugs** 

Notes

| 4.59 |                          |         | Coolant filtration is recommended<br>when using ID holders with internal<br>coolant plates. |        |                |
|------|--------------------------|---------|---------------------------------------------------------------------------------------------|--------|----------------|
|      | Reversible<br>(Main/Sub) | Coolant | ID                                                                                          | Height | Depth<br>(Top) |
|      | Yes                      | IC/EXT  | 1.25"                                                                                       | 4.53"  | 2.95"          |
|      | Ves                      | IC/EXT  | 1 5"                                                                                        | 4 69"  | 3 27"          |