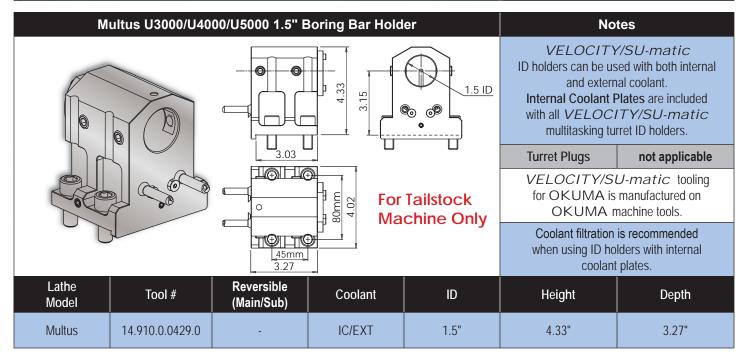

## Multus U3000/U4000/U5000 OD-I-S Length Turning Holder **Notes** 2.76 3D Models (.stp) and CAS (.stl) files are available for all VELOCITY/SU-matic tool holders. Please contact Velocity: 3.15 0 sales@velocityproducts.com. 0 1.02 14.430.0.0086.0 **Turret Plugs** \_1.0 VELOCITY/SU-matic tooling for OKUMA is manufactured on OKUMA machine tools. 0.1 VELOCITY has the most complete $\bigcirc$ inventory of tooling for OKUMA machine tools in North America. Lathe Reversible Stick Size Tool# Depth Height Width (Main/Sub) Model 1.0" Multus 14.910.0.0175.0 Yes 4.96" 3.15" 3.74"