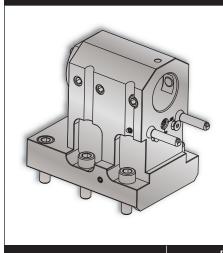

## **VELOCITY TOOLING FOR OKUMA 2SP-H/2SP-HM Series**

## **2SP-250H/HM Tools**



## 2SP-250H/HM ID Holder



Tool #

14.910.0.0452.0

0

2SP-250H/H



## VELOCITY/SU-matic ID holders can be used with both internal and external coolant.

coolont plates

Notes

|                         |         | Internal Coolant Plates are included<br>with all VELOCITY/SU-matic<br>multitasking turret ID holders.                      |                                                                                                                                                                              |
|-------------------------|---------|----------------------------------------------------------------------------------------------------------------------------|---------------------------------------------------------------------------------------------------------------------------------------------------