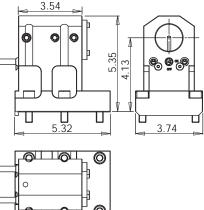

## VELOCITY/SU-matic ID holders can be used with both internal and external coolant.

coolont plates

Notes

|                         |         | Internal Coolant Plates are included<br>with all VELOCITY/SU-matic<br>multitasking turret ID holders.                      |                                                                                                                                                                              |
|-------------------------|---------|----------------------------------------------------------------------------------------------------------------------------|------------------------------------------------------------------------------------------------------------------------------------------------------------------------------|
|                         |         | Turret Plugs                                                                                                               | 14.430.0.0205.0                                                                                                                                                              |
|                         |         | VELOCITY/SU-matic tooling<br>for OKUMA is manufactured on<br>OKUMA machine tools.                                          |                                                                                                                                                                              |
|                         |         | Coolant filtration is recommended<br>when using ID holders with internal<br>coolant plates.                                |                                                                                                                                                                              |
| Reversible<br>Main/Sub) | Coolant | ID                                                                                                                         |                                                                                                                                                                              |
| No                      | IC/EXT  | 1.5"                                                                                                                       |                                                                                                                                                                              |
| M Offset ID Hold        | ler     | No                                                                                                                         | tes                                                                                                                                                                          |
|                         |         |                                                                                                                            |                                                                                                                                                                              |
|                         |         |                                                                                                                            | al coolant.<br>P <b>lates</b> are included<br>ITY/SU-matic                                                                                                                   |
|                         |         | VELOCITY<br>ID holders can be us<br>and extern<br>Internal Coolant F<br>with all VELOCI                                    | ed with both internal<br>al coolant.<br>Plates are included<br>TY/SU-matic                                                                                                   |
|                         |         | VELOCITY<br>ID holders can be us<br>and extern<br>Internal Coolant F<br>with all VELOCI<br>multitasking tu<br>Turret Plugs | ed with both internal<br>al coolant.<br>Plates are included<br><i>TY/SU-matic</i><br>rret ID holders.<br><b>14.430.0.0205.0</b><br><i>J-matic</i> tooling<br>manufactured on |

|                 |                          |         | coolant plates. |
|-----------------|--------------------------|---------|-----------------|
| Tool #          | Reversible<br>(Main/Sub) | Coolant | ID              |
| 14.910.0.0454.0 | No                       | IC/EXT  | 1.5"            |