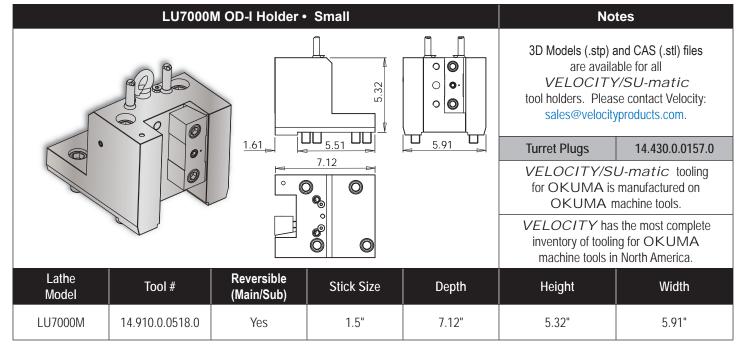

## **VELOCITY TOOLING FOR OKUMA LU7000M**

## Static Tools

## **LOKUMA**



## LU7000M OD-I Holder • Large **Notes** 3D Models (.stp) and CAS (.stl) files are available for all 0 0 VELOCITY/SU-matic 0. 0 tool holders. Please contact Velocity: 00 sales@velocityproducts.com. 4.33 5.51 6.69 14.430.0.0157.0 **Turret Plugs** 9.84 VELOCITY/SU-matic tooling for OKUMA is manufactured on OKUMA machine tools. VELOCITY has the most complete inventory of tooling for OKUMA machine tools in North America. Reversible Lathe Stick Size Width Tool# Depth Height (Main/Sub) Model 1.5" 9.84" 6.69" LU7000M 14.910.0.0520.0 Yes 5.32"